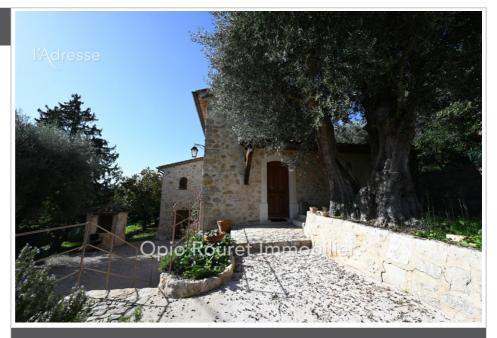

## House Le Rouret

Old renovated farmhouse LE ROURET: located in a dominant residential countryside area - 15 mins from SOPHIA ANTIPOLIS - close to the village centre, schools and college - old farmhouse renovated in keeping with its character - consists of 5 main rooms: Level 1: living room with fireplace - semi-open fitted and equipped kitchen - hallway with a toilet - dressing room - 2 bedrooms and a full bathroom with shower cubicle - Second level: bedroom 3 - large relaxation room (TV, office - games room) (shower room with toilet - Garden with century-old olive trees - two large cellars and a garage - All in good general condition - ?Information on the risks to which this property is exposed is available on the Géorisques website: www.georisques.gouv.fr'.