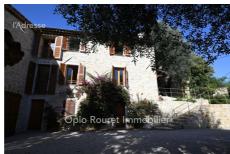

## House Le Rouret

Old renovated farmhouse LE ROURET: located in a dominant residential countryside area - 15 mins from SOPHIA ANTIPOLIS - close to the village centre, schools and college - old farmhouse renovated in keeping with its character - consists of 5 main rooms: Level 1: living room with fireplace - semi-open fitted and equipped kitchen - hallway with a toilet - dressing room - 2 bedrooms and a full bathroom with shower cubicle - Second level: bedroom 3 - large relaxation room (TV, office - games room) (shower room with toilet - Garden with century-old olive trees - two large cellars and a garage - All in good general condition - ?Information on the risks to which this property is exposed is available on the Géorisques website: www.georisques.gouv.fr'.