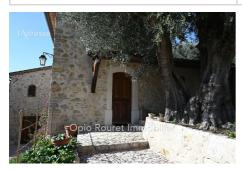

## House Le Rouret

Old renovated farmhouse LE ROURET: located in a dominant residential countryside area - 15 mins from SOPHIA ANTIPOLIS - close to the village centre, schools and college - old farmhouse renovated in keeping with its character - consists of 5 main rooms: Level 1: living room with fireplace - semi-open fitted and equipped kitchen - hallway with a toilet - dressing room - 2 bedrooms and a full bathroom with shower cubicle - Second level: bedroom 3 - large relaxation room (TV, office - games room) (shower room with toilet - Garden with century-old olive trees - two large cellars and a garage - All in good general condition - ?Information on the risks to which this property is exposed is available on the Géorisques website: www.georisques.gouv.fr'.